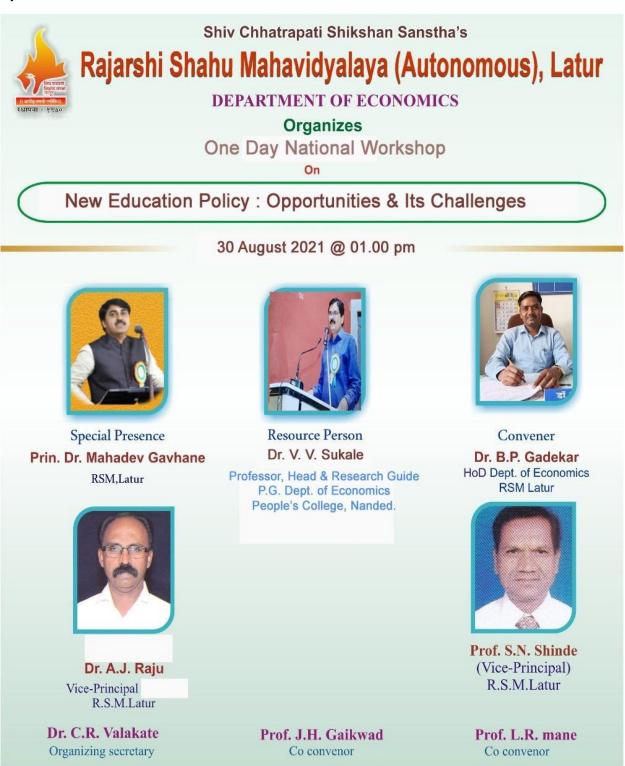

#### I. Title

National e-Workshop on "New Education Policy: Opportunities & Its Challenges"

#### **II. Introduction**

To know the history of education policy in India. How is education policy changing in India? A one-day national e-workshop was organized by the Department of Economics on 30 August 2021 to learn about the new education Policy.

#### V. Brief Summary of Events/ Sessions

On behalf of the Department of Economics, a National e-Workshop was organized on 30<sup>th</sup> August 2021 to inform about the **New Education Policy: Opportunities & Its Challenges**. In this National e-Workshop the recourse person Dr. V.V. Sukale knowledgeable the students in detail about theNew Education Policy: Opportunities & Its Challenges. On the occasion of this program, the principal of the college, Dr. Mahadev Gavhane provided presidential guidance. Head of the Department Dr. B.P. Gadekar introducing the Resource Person of the Guest lectures. The program was moderated by Dr. C .R. Valakate. Prof. J.H. Gaikwad expressed his gratitude for the program.