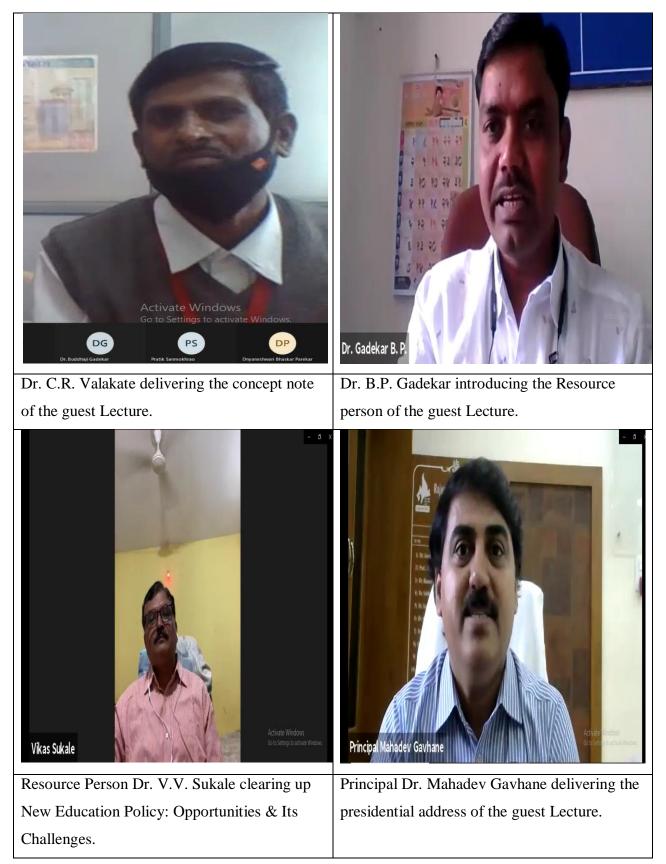

#### V. Brief Summary of Events/ Sessions

On behalf of the Department of Economics, a National e-Workshop was organized on 30<sup>th</sup> August 2021 to inform about the **New Education Policy: Opportunities & Its Challenges**. In this National e-Workshop the recourse person Dr. V.V. Sukale knowledgeable the students in detail about theNew Education Policy: Opportunities & Its Challenges. On the occasion of this program, the principal of the college, Dr. Mahadev Gavhane provided presidential guidance. Head of the Department Dr. B.P. Gadekar introducing the Resource Person of the Guest lectures. The program was moderated by Dr. C .R. Valakate. Prof. J.H. Gaikwad expressed his gratitude for the program.